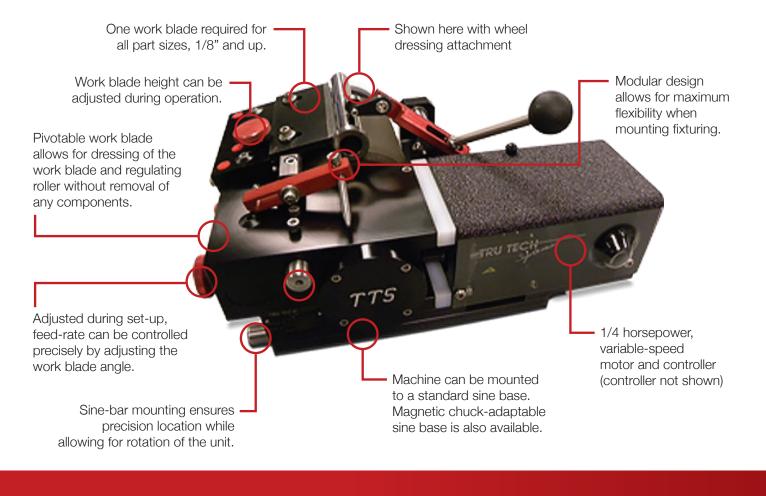

#### TT5000 5" ULTRA-PRECISION GRINDING UNIT

The heart of our T93X machines, the TT5000 grinding fixture is extremely versatile, rigid and accurate. Featuring a 5" wide regulating roller supported by a solid carbide spindle, it's guaranteed to less than 0.000030"

Machine repeatability guaranteed to within 0.000030".

The 5" unit contains a solid carbide spindle for maximum rigidity and superior finishes.

Heavy duty 5" unit allows grinding of larger parts with its longer rolle rand added rigidity.

### **GRINDING SYSTEMS**

One of the major benefits of the TRU TECH 3-axis grinding systems is the patented unit. Because of the unit's unique design, no indicating is necessary, which reduces set-up times and increases production. A part being ground can be removed from the regulating roller, inspected, and then returned to the regulating roller by hand without any indicating. Part repeatability is within millionths, as well as the concentricity ground within millionths — without indicating. This is a built-in feature of the system, by its superior design.

The repeatability and consistency of closely held tolerances makes the TRU TECH grinding units an essential item for any high-precision grinding application.

As part of TRU TECH 3-axis grinding systems, these units can perform a variety of work. Plunge, Peel, centerless, OD, infeed, and form grinding, all on one machine! Tolerances in the millionths can be consistently held on all types of work.

The flexibility of these units allows grinding of various shapes and forms all on a wide variety of materials. Diameters as small as .003" and up to 3" can be accommodated.