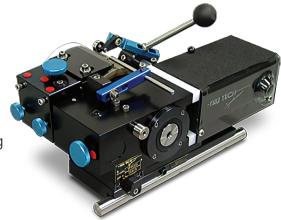

#### PP8000 3" ULTRA-PRECISION GRINDING UNIT

This ultra-precision Grinding Fixture is extremely versatile and accurate. Featuring a 3" wide regulating roller, it's guaranteed to less than 0.000030" (< 1 micron) run-out. This is an ideal solution when concentricity and roundness on a core pin, cutting tool blanks, or any other round tooling is critical.